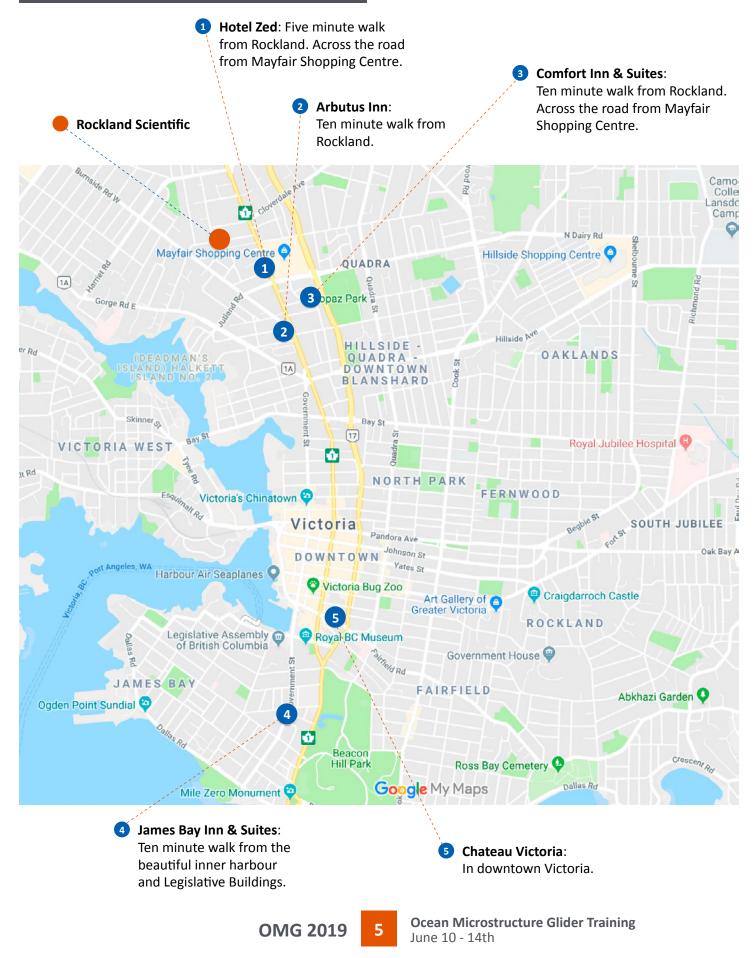

# Accommodation, Recommended Hotels

| Hotel Zed 1                          | C. distant                         | Within walking distance<br>to Rockland - <b>5 minutes</b>                  | 3110 Douglas Street<br>Victoria, BC V8Z 3K4  |
|--------------------------------------|------------------------------------|----------------------------------------------------------------------------|----------------------------------------------|
|                                      |                                    |                                                                            | Ph: 1-800-997-6797 (toll free)               |
|                                      |                                    |                                                                            | Ph: 250-388-4345 (local)                     |
|                                      |                                    | Corporate Rate:                                                            | email: getABed@hotelzed.com                  |
|                                      |                                    | Queen room \$199.00                                                        | web: <u>www.hotelzed.com</u>                 |
| Arbutus Inn 2                        |                                    | Within Walking Distance                                                    | 2898 Douglas St                              |
| -                                    | thus <sup>™</sup> inn Rinadonal Ar | to Rockland - <b>10 minutes</b>                                            | Victoria, V8T 4M9                            |
|                                      |                                    |                                                                            | Ph: 1-888-546-4432 (toll free)               |
|                                      |                                    |                                                                            | Ph: 1-250-386-1000 (local)                   |
|                                      |                                    |                                                                            | web: <u>www.arbutusinn.ca</u>                |
|                                      |                                    | \$120.00 - \$190.00                                                        |                                              |
| Comfort Inn                          |                                    | Within walking distance                                                    | 3020 Blanshard Street                        |
| & Suites                             |                                    | to Rockland - <b>10 minutes</b>                                            | Victoria, BC V8T 5C7                         |
|                                      |                                    |                                                                            | Ph: 1-866-754-4040 (toll free)               |
|                                      |                                    |                                                                            | Ph: 250-382-4400 (local)                     |
|                                      |                                    | Corporate Rate:                                                            | web: <u>www.comfortvictoria.ca</u>           |
|                                      |                                    | King room \$145.00                                                         |                                              |
| James Bay Inn<br>& Suites 4          |                                    | Buses #30 and #31 stop two blocks<br>away from the hotel. This bus will    | 270 Government Street<br>Victoria BC V8V 2L2 |
|                                      |                                    | take you to the top of Dupplin Road.                                       | Ph: 1-800-836-2649 (toll free) Ph:           |
|                                      |                                    | Local taxi Service: 250-382-2222                                           | 250-940-7500 (local)                         |
|                                      | JAMES BAT INN                      |                                                                            | email:                                       |
|                                      |                                    | \$139.00 - \$199.00                                                        | web: <u>www.jamesbayinn.com</u>              |
|                                      |                                    |                                                                            |                                              |
| Chateau Victoria<br>Hotel & Suites 5 |                                    | Both the #30 and #31 buses stop less<br>than a block away from the Chateau | 720 Burde Avenue<br>Victoria, BC V8W 1B2     |
|                                      |                                    | Victoria.                                                                  | Ph: 1-800-663-5891 (toll free)               |
|                                      | Chateru Veroria                    |                                                                            | Ph: 250-382-4221 (local)                     |
|                                      | Ref Ref Star                       |                                                                            | email:                                       |
|                                      |                                    | \$255.00 - 350.00                                                          | reservations@chateauvictoria.com             |
|                                      |                                    |                                                                            |                                              |

# Location of Hotels and RSI