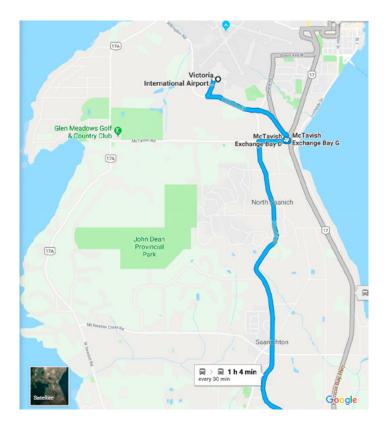

## Local Transit:

Bus #88 stops at the Victoria International Airport. You can take this bus to the McTavish Exchange and transfer to bus #72 to go to Downtown Victoria.

\*Please note that bus times may vary.