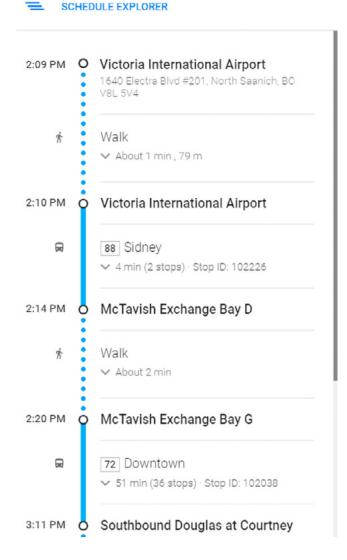

## Local Transit:

Bus #88 stops at the Victoria International Airport. You can take this bus to the McTavish Exchange and transfer to bus #72 to go to Downtown Victoria.

\*Please note that bus times may vary.

### Air Canada:

https://www.aircanada.com/ca/en/aco/home.htm-I?acid=beta%7Credirect%7Caircanada.com%7CNoBar

88 > 🛱 72 2:10 PM from Victoria International Airport

★ 5 min every 30 min